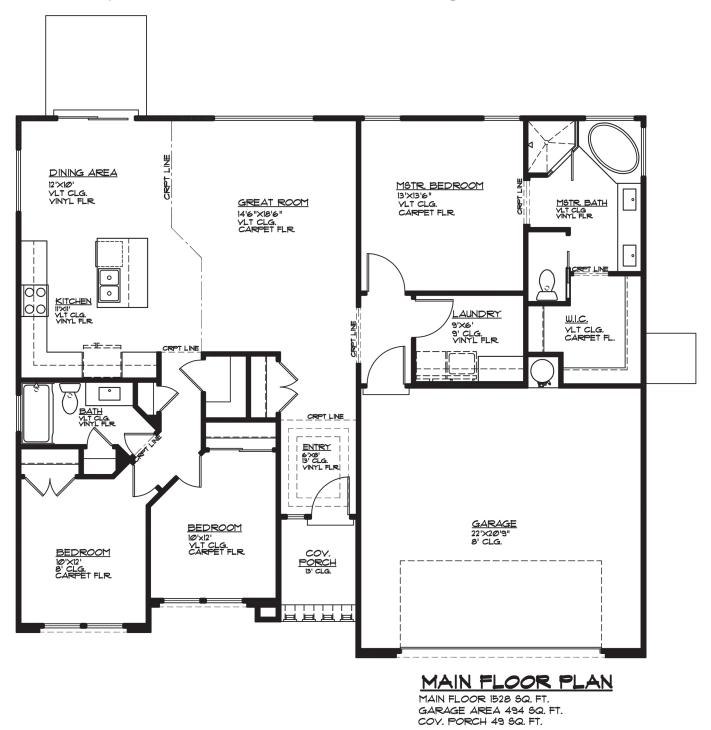

## Plan 1528 FLOOR PLAN

5949 S. White Trails Dr. St. George, UT

1,528 Sqft · 3 Beds · 2 Baths · 2 Garages · 50' ► x 43' ▲

Copyright Ence Homes. All rights reserved. The above renderings are the artists interpretation. Actual construction elevations may differ. The use of these plans is expressly limited to Ence Homes. Re-use, reproduction, or publication by any method, in whole or in part, is prohibited and punishable by law. All square footage is approximate. Actual dimensions will be according to the official architectural drawings. Floor plan may vary according to elevation chosen.