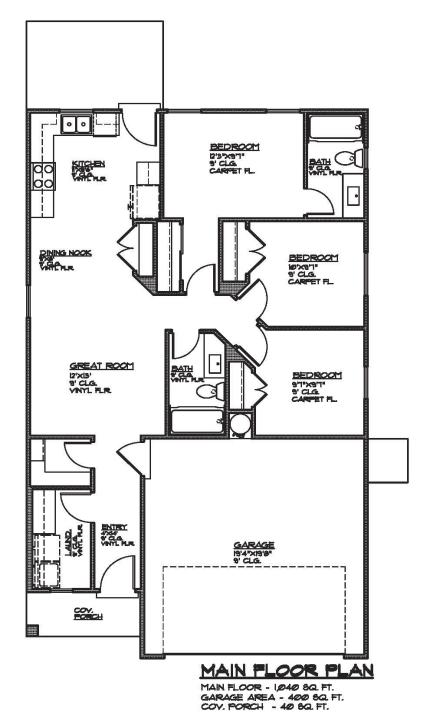

## Plan 1040 FLOOR PLAN

498 S. Deep Creek Dr.Washington, Utah 84790

1040 Sqft · 3 Beds · 2 Baths · 2 Garages · 30' ► x 50' ▲

Copyright Ence Homes. All rights reserved. The above renderings are the artists interpretation. Actual construction elevations may differ. The use of these plans is expressly limited to Ence Homes. Re-use, reproduction, or publication by any method, in whole or in part, is prohibited and punishable by law. All square footage is approximate. Actual dimensions will be according to the official architectural drawings. Floor plan may vary according to elevation chosen.