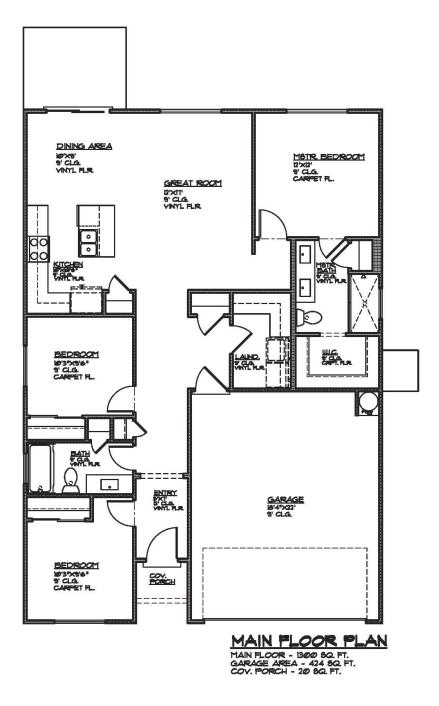

## Plan 1300 FLOOR PLAN

498 S. Deep Creek Dr.Washington, Utah 84790

1300 Sqft • 3 Beds • 2 Baths • 2 Garages • 35' ► x 55' ▲

Copyright Ence Homes. All rights reserved. The above renderings are the artists interpretation. Actual construction elevations may differ. The use of these plans is expressly limited to Ence Homes. Re-use, reproduction, or publication by any method, in whole or in part, is prohibited and punishable by law. All square footage is approximate. Actual dimensions will be according to the official architectural drawings. Floor plan may vary according to elevation chosen.